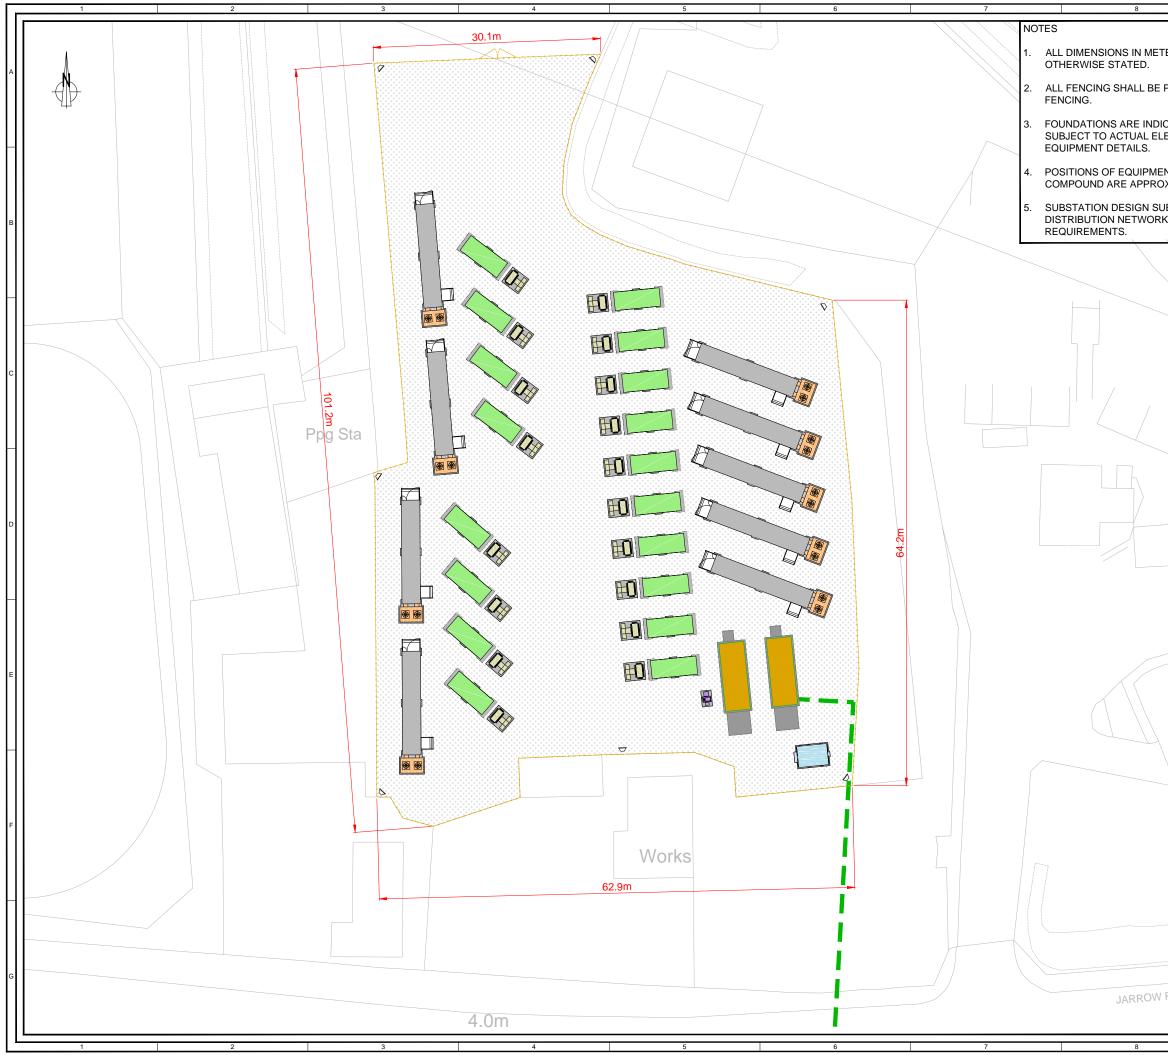

|                               |              | 9                                                                                                                                             |            |            |                    | 10                                                                                          |                 | ٦ |
|-------------------------------|--------------|-----------------------------------------------------------------------------------------------------------------------------------------------|------------|------------|--------------------|---------------------------------------------------------------------------------------------|-----------------|---|
|                               | © CI         | ROW                                                                                                                                           |            |            |                    | ALL RIGHTS RESERV<br>MBER 0100031673.                                                       | ED.             |   |
| TERS UNLESS                   | <u>KE</u>    | <u>Y:</u>                                                                                                                                     |            |            |                    |                                                                                             |                 |   |
| PALISADE                      |              |                                                                                                                                               | ENE        | RGY        | STORA              | AGE CONTAINER                                                                               |                 | A |
| _                             | · · · · ·    | POWER CONVERSION SYSTEM                                                                                                                       |            |            |                    |                                                                                             |                 |   |
| CATIVE AND<br>ECTRICAL        | · / ·        | TRANSFORMER                                                                                                                                   |            |            |                    |                                                                                             |                 |   |
|                               | /            | /                                                                                                                                             | SUB        | STAT       | ION                |                                                                                             | -               | _ |
| NT WITHIN THE<br>XIMATE ONLY. | //           | //                                                                                                                                            | AUX        | ILIAR      | Y TRA              | NSFORMER                                                                                    |                 |   |
| JBJECT TO                     | ·            | ·                                                                                                                                             | HAR        | MONI       | C FILT             | ER                                                                                          |                 |   |
| K OPERATOR                    |              | FENCE                                                                                                                                         |            |            |                    |                                                                                             |                 |   |
| ////                          |              | 7                                                                                                                                             | CCT        | V          |                    |                                                                                             |                 |   |
|                               |              | SURFACE COVERING TO COMPROMISE<br>A MIX OF EXISTING HARDSTANDING OR<br>CLEAN CRUSHED ROCK AS NECESSARY                                        |            |            |                    |                                                                                             |                 |   |
|                               |              |                                                                                                                                               | INDI       | CATIN      | /E CAE             | BLE ROUTE                                                                                   |                 |   |
|                               |              |                                                                                                                                               |            |            |                    |                                                                                             |                 |   |
|                               |              |                                                                                                                                               |            |            |                    |                                                                                             |                 | с |
|                               |              |                                                                                                                                               |            |            |                    |                                                                                             |                 |   |
| /                             |              |                                                                                                                                               |            |            |                    |                                                                                             |                 |   |
|                               |              |                                                                                                                                               |            |            |                    |                                                                                             |                 |   |
|                               |              |                                                                                                                                               |            |            |                    |                                                                                             |                 |   |
|                               |              |                                                                                                                                               |            |            |                    |                                                                                             |                 |   |
|                               |              |                                                                                                                                               |            |            |                    |                                                                                             |                 | D |
|                               |              |                                                                                                                                               |            |            |                    |                                                                                             |                 |   |
|                               |              |                                                                                                                                               |            |            |                    |                                                                                             |                 |   |
|                               |              |                                                                                                                                               |            |            |                    |                                                                                             |                 |   |
|                               |              |                                                                                                                                               |            |            |                    |                                                                                             |                 |   |
|                               | 02           | SD                                                                                                                                            | GE         | PF         | 22-08-2016         | MINOR AMENDMENT                                                                             |                 |   |
|                               | 01<br>ISSUE  | SDN<br>DRAWN                                                                                                                                  | GE<br>CHKD | PF<br>APPD | 18-08-2016<br>DATE | NEW LAYOUT WITH CORRECT NO. CONTAINERS, MOVED FROM DWG ()                                   |                 |   |
|                               | LAYOU        |                                                                                                                                               | N/A        | AFFD       | DATE               | T-LAYOUT NO. N/A                                                                            |                 | E |
|                               | DRAWI        | DRAWING NUMBER                                                                                                                                |            |            |                    |                                                                                             |                 |   |
|                               |              | 03629D1002-02                                                                                                                                 |            |            |                    |                                                                                             |                 |   |
|                               | COORDS UK OS |                                                                                                                                               |            |            |                    |                                                                                             |                 |   |
|                               | PURPC        | PURPOSE PLANNING                                                                                                                              |            |            |                    |                                                                                             |                 |   |
|                               | SCALE        | SCALE 1:500 ORIGINAL PLOT SIZE A                                                                                                              |            |            |                    |                                                                                             |                 |   |
|                               | PROJE        |                                                                                                                                               |            |            |                    |                                                                                             |                 |   |
| PORT OF TYNE                  |              |                                                                                                                                               |            |            |                    |                                                                                             |                 |   |
|                               | DRAWI        | NG TITLE                                                                                                                                      |            |            |                    |                                                                                             |                 |   |
|                               |              | INFRASTRUCTURE LAYOUT                                                                                                                         |            |            |                    |                                                                                             |                 |   |
|                               |              | THIS DRAWING IS THE PROPERTY OF RENEWABLE ENERGY SYSTEMS<br>LIMITED AND NO REPRODUCTION MAY BE MADE IN WHOLE OR IN PART<br>WITHOUT PERMISSION |            |            |                    |                                                                                             |                 |   |
|                               |              | *                                                                                                                                             |            | WI CHASTEM | CERTIFIC           |                                                                                             |                 | G |
| ROAD 3.7                      |              | ł                                                                                                                                             | *          | MANAGEMEN. |                    | BEAUFORT COURT, EGG FARM<br>KINGS LANGLEY, HERTS WD<br>TEL +44 (0) 1932<br>FAX +44 (0) 1932 | 4 8LR.<br>99200 |   |
|                               | 1            | 9                                                                                                                                             |            |            |                    | 10                                                                                          |                 |   |